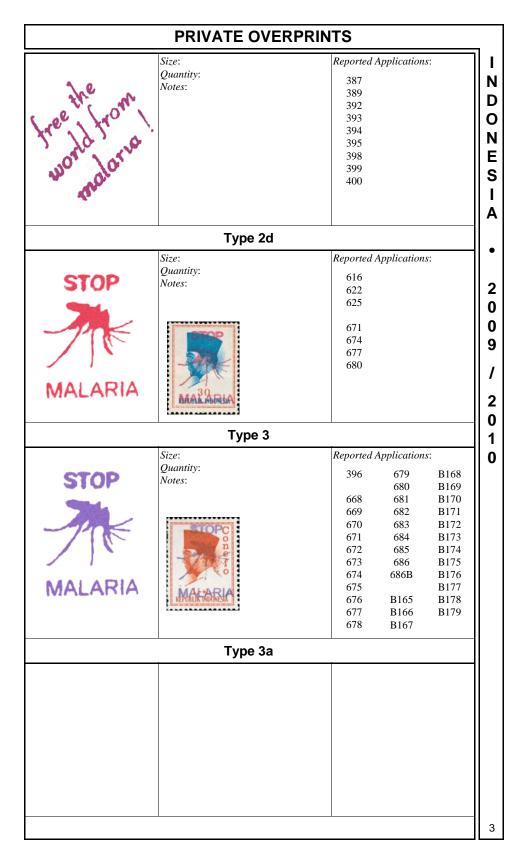

## PRIVATE OVERPRINTS

A number of Indonesian stamps with privately applied overprints as shown below appeared on the philatelic market in 2009. Although one suggestion is that the overprints were applied by the Red Cross, they were in fact applied by F. Van Eekelen of Holland. The quantity prepared and the number of different issues overprinted is not known. Reported examples with cancels appear to have been overprinted after the stamps were used. Price per stamp has been in the A range. Without postal validity and considered by the handbook editors to be bogus, the stamps are listed here solely to inform collectors of their existence.

|                                                                                                                                                                                                                                                                                                                                                                                                                                                                                                                                                                                                                                                                                                                                                                                                                                                                                                                                                                                                 | <i>Size</i> : 18 <sup>1</sup> / <sub>2</sub> x 2 | Reported Applications:                |          |                        |      |  |
|-------------------------------------------------------------------------------------------------------------------------------------------------------------------------------------------------------------------------------------------------------------------------------------------------------------------------------------------------------------------------------------------------------------------------------------------------------------------------------------------------------------------------------------------------------------------------------------------------------------------------------------------------------------------------------------------------------------------------------------------------------------------------------------------------------------------------------------------------------------------------------------------------------------------------------------------------------------------------------------------------|--------------------------------------------------|---------------------------------------|----------|------------------------|------|--|
|                                                                                                                                                                                                                                                                                                                                                                                                                                                                                                                                                                                                                                                                                                                                                                                                                                                                                                                                                                                                 | Quantity:                                        |                                       | 616      | 670                    | 684  |  |
| C .1                                                                                                                                                                                                                                                                                                                                                                                                                                                                                                                                                                                                                                                                                                                                                                                                                                                                                                                                                                                            | Notes:                                           |                                       | 617      | 671                    | 685  |  |
| free the                                                                                                                                                                                                                                                                                                                                                                                                                                                                                                                                                                                                                                                                                                                                                                                                                                                                                                                                                                                        |                                                  |                                       | 618      | 672                    | 686  |  |
| INVV GUV                                                                                                                                                                                                                                                                                                                                                                                                                                                                                                                                                                                                                                                                                                                                                                                                                                                                                                                                                                                        |                                                  |                                       | 619      | 673                    | 000  |  |
|                                                                                                                                                                                                                                                                                                                                                                                                                                                                                                                                                                                                                                                                                                                                                                                                                                                                                                                                                                                                 |                                                  |                                       | 620      | 674                    |      |  |
| world from                                                                                                                                                                                                                                                                                                                                                                                                                                                                                                                                                                                                                                                                                                                                                                                                                                                                                                                                                                                      |                                                  |                                       | 621      | 675                    |      |  |
| world tram                                                                                                                                                                                                                                                                                                                                                                                                                                                                                                                                                                                                                                                                                                                                                                                                                                                                                                                                                                                      |                                                  |                                       | 622      | 676                    |      |  |
| WOING JIODI                                                                                                                                                                                                                                                                                                                                                                                                                                                                                                                                                                                                                                                                                                                                                                                                                                                                                                                                                                                     | free the                                         | free the                              | 623      | 678                    |      |  |
|                                                                                                                                                                                                                                                                                                                                                                                                                                                                                                                                                                                                                                                                                                                                                                                                                                                                                                                                                                                                 |                                                  | 1 and                                 | 624      | 679                    |      |  |
|                                                                                                                                                                                                                                                                                                                                                                                                                                                                                                                                                                                                                                                                                                                                                                                                                                                                                                                                                                                                 | world rom                                        | world from                            | 625      | 680                    |      |  |
| malaria !                                                                                                                                                                                                                                                                                                                                                                                                                                                                                                                                                                                                                                                                                                                                                                                                                                                                                                                                                                                       |                                                  |                                       | 025      | 681                    |      |  |
| AGA OF A GO A A GO                                                                                                                                                                                                                                                                                                                                                                                                                                                                                                                                                                                                                                                                                                                                                                                                                                                                                                                                                                              | malatia                                          | malaria.5.                            | 668      | 682                    |      |  |
|                                                                                                                                                                                                                                                                                                                                                                                                                                                                                                                                                                                                                                                                                                                                                                                                                                                                                                                                                                                                 | REPUBLIK INDONESIA                               | REPUBLIK INDONESIA                    | 669      | 683                    |      |  |
|                                                                                                                                                                                                                                                                                                                                                                                                                                                                                                                                                                                                                                                                                                                                                                                                                                                                                                                                                                                                 |                                                  |                                       | 009      | 085                    |      |  |
|                                                                                                                                                                                                                                                                                                                                                                                                                                                                                                                                                                                                                                                                                                                                                                                                                                                                                                                                                                                                 | Ту                                               | pe 1                                  |          |                        |      |  |
|                                                                                                                                                                                                                                                                                                                                                                                                                                                                                                                                                                                                                                                                                                                                                                                                                                                                                                                                                                                                 | <i>Size</i> : 18 <sup>1</sup> / <sub>2</sub> x 2 | Reported Applications:                |          |                        |      |  |
| 6 1                                                                                                                                                                                                                                                                                                                                                                                                                                                                                                                                                                                                                                                                                                                                                                                                                                                                                                                                                                                             | Quantity:                                        |                                       | 608      | 621                    | B167 |  |
| free the                                                                                                                                                                                                                                                                                                                                                                                                                                                                                                                                                                                                                                                                                                                                                                                                                                                                                                                                                                                        | Notes:                                           |                                       | 609      | 622                    | B168 |  |
| 1100 6110                                                                                                                                                                                                                                                                                                                                                                                                                                                                                                                                                                                                                                                                                                                                                                                                                                                                                                                                                                                       |                                                  |                                       | 610      | 623                    | B169 |  |
| 5                                                                                                                                                                                                                                                                                                                                                                                                                                                                                                                                                                                                                                                                                                                                                                                                                                                                                                                                                                                               |                                                  |                                       | 611      | 624                    | B170 |  |
| 11 (                                                                                                                                                                                                                                                                                                                                                                                                                                                                                                                                                                                                                                                                                                                                                                                                                                                                                                                                                                                            |                                                  |                                       | 612      | 625                    | B171 |  |
| world from                                                                                                                                                                                                                                                                                                                                                                                                                                                                                                                                                                                                                                                                                                                                                                                                                                                                                                                                                                                      |                                                  |                                       | 613      | 868A                   | B172 |  |
| WOILD ITOM                                                                                                                                                                                                                                                                                                                                                                                                                                                                                                                                                                                                                                                                                                                                                                                                                                                                                                                                                                                      | 6 le                                             | ETTER THE ST                          | 614      | 868B                   | B173 |  |
| 5                                                                                                                                                                                                                                                                                                                                                                                                                                                                                                                                                                                                                                                                                                                                                                                                                                                                                                                                                                                               |                                                  |                                       | 615      | B156                   | B174 |  |
| 1 . 1                                                                                                                                                                                                                                                                                                                                                                                                                                                                                                                                                                                                                                                                                                                                                                                                                                                                                                                                                                                           | She had                                          | World Man                             | 616      | B157                   | B175 |  |
| malaria !                                                                                                                                                                                                                                                                                                                                                                                                                                                                                                                                                                                                                                                                                                                                                                                                                                                                                                                                                                                       | We closed om                                     |                                       | 617      | B158                   | B176 |  |
| mararia :                                                                                                                                                                                                                                                                                                                                                                                                                                                                                                                                                                                                                                                                                                                                                                                                                                                                                                                                                                                       | E                                                | Shiften                               | 618      | B159                   | B177 |  |
|                                                                                                                                                                                                                                                                                                                                                                                                                                                                                                                                                                                                                                                                                                                                                                                                                                                                                                                                                                                                 | makeria !                                        | E.                                    | 619      | B165                   | B178 |  |
|                                                                                                                                                                                                                                                                                                                                                                                                                                                                                                                                                                                                                                                                                                                                                                                                                                                                                                                                                                                                 | REPUBLIK INDONESIA                               | S PAPILIONIDAE                        | 620      | B166                   | B179 |  |
|                                                                                                                                                                                                                                                                                                                                                                                                                                                                                                                                                                                                                                                                                                                                                                                                                                                                                                                                                                                                 |                                                  | . 10                                  |          |                        |      |  |
|                                                                                                                                                                                                                                                                                                                                                                                                                                                                                                                                                                                                                                                                                                                                                                                                                                                                                                                                                                                                 |                                                  | be 1a                                 | Demented | A                      |      |  |
|                                                                                                                                                                                                                                                                                                                                                                                                                                                                                                                                                                                                                                                                                                                                                                                                                                                                                                                                                                                                 | Size: 18½ x 22 mm<br>Quantity:                   |                                       |          | Reported Applications: |      |  |
| r .1.                                                                                                                                                                                                                                                                                                                                                                                                                                                                                                                                                                                                                                                                                                                                                                                                                                                                                                                                                                                           | Notes:                                           |                                       | 659      |                        |      |  |
| free the                                                                                                                                                                                                                                                                                                                                                                                                                                                                                                                                                                                                                                                                                                                                                                                                                                                                                                                                                                                        | 1.0000                                           |                                       | 661      |                        |      |  |
| JEVV PARV                                                                                                                                                                                                                                                                                                                                                                                                                                                                                                                                                                                                                                                                                                                                                                                                                                                                                                                                                                                       |                                                  |                                       | 664      |                        |      |  |
| 87                                                                                                                                                                                                                                                                                                                                                                                                                                                                                                                                                                                                                                                                                                                                                                                                                                                                                                                                                                                              |                                                  |                                       | 665      |                        |      |  |
| world from                                                                                                                                                                                                                                                                                                                                                                                                                                                                                                                                                                                                                                                                                                                                                                                                                                                                                                                                                                                      |                                                  |                                       | 667      |                        |      |  |
| WORLD ITOLL                                                                                                                                                                                                                                                                                                                                                                                                                                                                                                                                                                                                                                                                                                                                                                                                                                                                                                                                                                                     |                                                  |                                       | 669      |                        |      |  |
|                                                                                                                                                                                                                                                                                                                                                                                                                                                                                                                                                                                                                                                                                                                                                                                                                                                                                                                                                                                                 | frenthe                                          | i i i i i i i i i i i i i i i i i i i |          |                        |      |  |
| e a                                                                                                                                                                                                                                                                                                                                                                                                                                                                                                                                                                                                                                                                                                                                                                                                                                                                                                                                                                                             | J                                                | Tee the                               |          |                        |      |  |
| malaria l                                                                                                                                                                                                                                                                                                                                                                                                                                                                                                                                                                                                                                                                                                                                                                                                                                                                                                                                                                                       | Total and                                        | 100                                   |          |                        |      |  |
| manal                                                                                                                                                                                                                                                                                                                                                                                                                                                                                                                                                                                                                                                                                                                                                                                                                                                                                                                                                                                           | " they are and                                   | worth from                            |          |                        |      |  |
| and the second | malaria                                          | malasingh                             |          |                        |      |  |
|                                                                                                                                                                                                                                                                                                                                                                                                                                                                                                                                                                                                                                                                                                                                                                                                                                                                                                                                                                                                 | REPUBLIK INDONESIA                               | REPUBLIK INDONESIA                    |          |                        |      |  |
|                                                                                                                                                                                                                                                                                                                                                                                                                                                                                                                                                                                                                                                                                                                                                                                                                                                                                                                                                                                                 |                                                  |                                       |          |                        |      |  |
|                                                                                                                                                                                                                                                                                                                                                                                                                                                                                                                                                                                                                                                                                                                                                                                                                                                                                                                                                                                                 |                                                  |                                       | 1        |                        |      |  |
|                                                                                                                                                                                                                                                                                                                                                                                                                                                                                                                                                                                                                                                                                                                                                                                                                                                                                                                                                                                                 | Iyp                                              | be 1b                                 |          |                        |      |  |