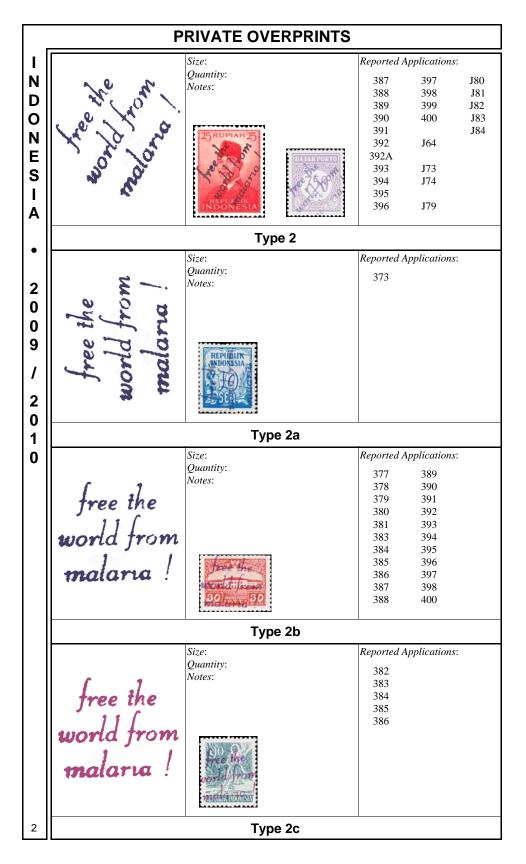

## PRIVATE OVERPRINTS

A number of Indonesian stamps with privately applied overprints as shown below appeared on the philatelic market in 2009. Although one suggestion is that the overprints were applied by the Red Cross, they were in fact applied by F. Van Eekelen of Holland. The quantity prepared and the number of different issues overprinted is not known. Reported examples with cancels appear to have been overprinted after the stamps were used. Price per stamp has been in the A range. Without postal validity and considered by the handbook editors to be bogus, the stamps are listed here solely to inform collectors of their existence.

|                                                                                                                                                                                                                                                                                                                                                                                                                                                                                                                                                                                                                                                                                                                                                                                                                                                                                                                                                                                                 | <i>Size</i> : 18 <sup>1</sup> / <sub>2</sub> x 2 | Reported Applications:                |          |                        |      |  |
|-------------------------------------------------------------------------------------------------------------------------------------------------------------------------------------------------------------------------------------------------------------------------------------------------------------------------------------------------------------------------------------------------------------------------------------------------------------------------------------------------------------------------------------------------------------------------------------------------------------------------------------------------------------------------------------------------------------------------------------------------------------------------------------------------------------------------------------------------------------------------------------------------------------------------------------------------------------------------------------------------|--------------------------------------------------|---------------------------------------|----------|------------------------|------|--|
|                                                                                                                                                                                                                                                                                                                                                                                                                                                                                                                                                                                                                                                                                                                                                                                                                                                                                                                                                                                                 | Quantity:                                        |                                       | 616      | 670                    | 684  |  |
| C .1                                                                                                                                                                                                                                                                                                                                                                                                                                                                                                                                                                                                                                                                                                                                                                                                                                                                                                                                                                                            | Notes:                                           |                                       | 617      | 671                    | 685  |  |
| free the                                                                                                                                                                                                                                                                                                                                                                                                                                                                                                                                                                                                                                                                                                                                                                                                                                                                                                                                                                                        |                                                  |                                       | 618      | 672                    | 686  |  |
| INVV GUV                                                                                                                                                                                                                                                                                                                                                                                                                                                                                                                                                                                                                                                                                                                                                                                                                                                                                                                                                                                        |                                                  |                                       | 619      | 673                    | 000  |  |
|                                                                                                                                                                                                                                                                                                                                                                                                                                                                                                                                                                                                                                                                                                                                                                                                                                                                                                                                                                                                 |                                                  |                                       | 620      | 674                    |      |  |
| world from                                                                                                                                                                                                                                                                                                                                                                                                                                                                                                                                                                                                                                                                                                                                                                                                                                                                                                                                                                                      |                                                  |                                       | 621      | 675                    |      |  |
| world tram                                                                                                                                                                                                                                                                                                                                                                                                                                                                                                                                                                                                                                                                                                                                                                                                                                                                                                                                                                                      |                                                  |                                       | 622      | 676                    |      |  |
| WOING JIODI                                                                                                                                                                                                                                                                                                                                                                                                                                                                                                                                                                                                                                                                                                                                                                                                                                                                                                                                                                                     | free the                                         | free the                              | 623      | 678                    |      |  |
|                                                                                                                                                                                                                                                                                                                                                                                                                                                                                                                                                                                                                                                                                                                                                                                                                                                                                                                                                                                                 |                                                  | 1 and                                 | 624      | 679                    |      |  |
|                                                                                                                                                                                                                                                                                                                                                                                                                                                                                                                                                                                                                                                                                                                                                                                                                                                                                                                                                                                                 | world rom                                        | world from                            | 625      | 680                    |      |  |
| malaria !                                                                                                                                                                                                                                                                                                                                                                                                                                                                                                                                                                                                                                                                                                                                                                                                                                                                                                                                                                                       |                                                  |                                       | 025      | 681                    |      |  |
| AGA OF A GO A A GO                                                                                                                                                                                                                                                                                                                                                                                                                                                                                                                                                                                                                                                                                                                                                                                                                                                                                                                                                                              | malatia                                          | malaria.5.                            | 668      | 682                    |      |  |
|                                                                                                                                                                                                                                                                                                                                                                                                                                                                                                                                                                                                                                                                                                                                                                                                                                                                                                                                                                                                 | REPUBLIK INDONESIA                               | REPUBLIK INDONESIA                    | 669      | 683                    |      |  |
|                                                                                                                                                                                                                                                                                                                                                                                                                                                                                                                                                                                                                                                                                                                                                                                                                                                                                                                                                                                                 |                                                  |                                       | 009      | 085                    |      |  |
|                                                                                                                                                                                                                                                                                                                                                                                                                                                                                                                                                                                                                                                                                                                                                                                                                                                                                                                                                                                                 | Ту                                               | pe 1                                  |          |                        |      |  |
|                                                                                                                                                                                                                                                                                                                                                                                                                                                                                                                                                                                                                                                                                                                                                                                                                                                                                                                                                                                                 | <i>Size</i> : 18 <sup>1</sup> / <sub>2</sub> x 2 | Reported Applications:                |          |                        |      |  |
| 6 1                                                                                                                                                                                                                                                                                                                                                                                                                                                                                                                                                                                                                                                                                                                                                                                                                                                                                                                                                                                             | Quantity:                                        |                                       | 608      | 621                    | B167 |  |
| free the                                                                                                                                                                                                                                                                                                                                                                                                                                                                                                                                                                                                                                                                                                                                                                                                                                                                                                                                                                                        | Notes:                                           |                                       | 609      | 622                    | B168 |  |
| 1100 6110                                                                                                                                                                                                                                                                                                                                                                                                                                                                                                                                                                                                                                                                                                                                                                                                                                                                                                                                                                                       |                                                  |                                       | 610      | 623                    | B169 |  |
| 5                                                                                                                                                                                                                                                                                                                                                                                                                                                                                                                                                                                                                                                                                                                                                                                                                                                                                                                                                                                               |                                                  |                                       | 611      | 624                    | B170 |  |
| 11 (                                                                                                                                                                                                                                                                                                                                                                                                                                                                                                                                                                                                                                                                                                                                                                                                                                                                                                                                                                                            |                                                  |                                       | 612      | 625                    | B171 |  |
| world from                                                                                                                                                                                                                                                                                                                                                                                                                                                                                                                                                                                                                                                                                                                                                                                                                                                                                                                                                                                      |                                                  |                                       | 613      | 868A                   | B172 |  |
| WOILD ITOM                                                                                                                                                                                                                                                                                                                                                                                                                                                                                                                                                                                                                                                                                                                                                                                                                                                                                                                                                                                      | 6 le                                             | ETTER THE ST                          | 614      | 868B                   | B173 |  |
| 5                                                                                                                                                                                                                                                                                                                                                                                                                                                                                                                                                                                                                                                                                                                                                                                                                                                                                                                                                                                               |                                                  |                                       | 615      | B156                   | B174 |  |
| 1 . 1                                                                                                                                                                                                                                                                                                                                                                                                                                                                                                                                                                                                                                                                                                                                                                                                                                                                                                                                                                                           | She had                                          | World Man                             | 616      | B157                   | B175 |  |
| malaria !                                                                                                                                                                                                                                                                                                                                                                                                                                                                                                                                                                                                                                                                                                                                                                                                                                                                                                                                                                                       | We closed om                                     |                                       | 617      | B158                   | B176 |  |
| mararia :                                                                                                                                                                                                                                                                                                                                                                                                                                                                                                                                                                                                                                                                                                                                                                                                                                                                                                                                                                                       | E                                                | Shiften                               | 618      | B159                   | B177 |  |
|                                                                                                                                                                                                                                                                                                                                                                                                                                                                                                                                                                                                                                                                                                                                                                                                                                                                                                                                                                                                 | makeria !                                        | E.                                    | 619      | B165                   | B178 |  |
|                                                                                                                                                                                                                                                                                                                                                                                                                                                                                                                                                                                                                                                                                                                                                                                                                                                                                                                                                                                                 | REPUBLIK INDONESIA                               | S PAPILIONIDAE                        | 620      | B166                   | B179 |  |
|                                                                                                                                                                                                                                                                                                                                                                                                                                                                                                                                                                                                                                                                                                                                                                                                                                                                                                                                                                                                 |                                                  | . 10                                  |          |                        |      |  |
|                                                                                                                                                                                                                                                                                                                                                                                                                                                                                                                                                                                                                                                                                                                                                                                                                                                                                                                                                                                                 |                                                  | be 1a                                 | Demented | A                      |      |  |
|                                                                                                                                                                                                                                                                                                                                                                                                                                                                                                                                                                                                                                                                                                                                                                                                                                                                                                                                                                                                 | Size: 18½ x 22 mm<br>Quantity:                   |                                       |          | Reported Applications: |      |  |
| r .1.                                                                                                                                                                                                                                                                                                                                                                                                                                                                                                                                                                                                                                                                                                                                                                                                                                                                                                                                                                                           | Notes:                                           |                                       | 659      |                        |      |  |
| free the                                                                                                                                                                                                                                                                                                                                                                                                                                                                                                                                                                                                                                                                                                                                                                                                                                                                                                                                                                                        | 1.0000                                           |                                       | 661      |                        |      |  |
| JEVV PARV                                                                                                                                                                                                                                                                                                                                                                                                                                                                                                                                                                                                                                                                                                                                                                                                                                                                                                                                                                                       |                                                  |                                       | 664      |                        |      |  |
| 87                                                                                                                                                                                                                                                                                                                                                                                                                                                                                                                                                                                                                                                                                                                                                                                                                                                                                                                                                                                              |                                                  |                                       | 665      |                        |      |  |
| world from                                                                                                                                                                                                                                                                                                                                                                                                                                                                                                                                                                                                                                                                                                                                                                                                                                                                                                                                                                                      |                                                  |                                       | 667      |                        |      |  |
| WORLD ITOLL                                                                                                                                                                                                                                                                                                                                                                                                                                                                                                                                                                                                                                                                                                                                                                                                                                                                                                                                                                                     |                                                  |                                       | 669      |                        |      |  |
|                                                                                                                                                                                                                                                                                                                                                                                                                                                                                                                                                                                                                                                                                                                                                                                                                                                                                                                                                                                                 | frenthe                                          | i i i i i i i i i i i i i i i i i i i |          |                        |      |  |
| e a                                                                                                                                                                                                                                                                                                                                                                                                                                                                                                                                                                                                                                                                                                                                                                                                                                                                                                                                                                                             | J                                                | Tee the                               |          |                        |      |  |
| malaria l                                                                                                                                                                                                                                                                                                                                                                                                                                                                                                                                                                                                                                                                                                                                                                                                                                                                                                                                                                                       | Total and                                        | 100                                   |          |                        |      |  |
| manal                                                                                                                                                                                                                                                                                                                                                                                                                                                                                                                                                                                                                                                                                                                                                                                                                                                                                                                                                                                           | " they are and                                   | worth from                            |          |                        |      |  |
| and the second | malaria                                          | malasingh                             |          |                        |      |  |
|                                                                                                                                                                                                                                                                                                                                                                                                                                                                                                                                                                                                                                                                                                                                                                                                                                                                                                                                                                                                 | REPUBLIK INDONESIA                               | REPUBLIK INDONESIA                    |          |                        |      |  |
|                                                                                                                                                                                                                                                                                                                                                                                                                                                                                                                                                                                                                                                                                                                                                                                                                                                                                                                                                                                                 |                                                  |                                       |          |                        |      |  |
|                                                                                                                                                                                                                                                                                                                                                                                                                                                                                                                                                                                                                                                                                                                                                                                                                                                                                                                                                                                                 |                                                  |                                       | 1        |                        |      |  |
|                                                                                                                                                                                                                                                                                                                                                                                                                                                                                                                                                                                                                                                                                                                                                                                                                                                                                                                                                                                                 | Iyp                                              | be 1b                                 |          |                        |      |  |